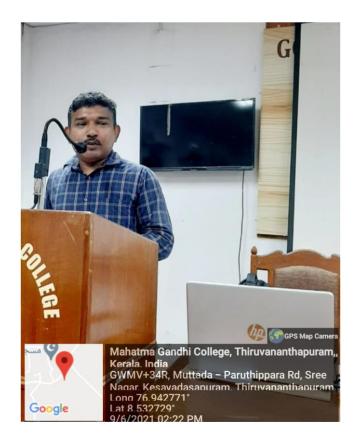

# CAREER GUIDANCE PROGRAMME ON SCOPE OF BOTANY IN VARIOUS FIELD

DEPARTMENT OF BOTANY Mahatma Gandhi College Kesavadasapuram, Thiruvananthapuram

> Date: 09th June 2021 Time: 02.00 PM Venue: Seminar Hall

Resource Person: Dr. Shyam Kumar, Assistant Professor, Department of Botany, Women's College, TVM.

#### Introduction

A career guidance programme on the "Scope of Botany in Various Fields" was conducted by the PG & Research Department of Botany. Dr. Shyam Kumar, an Assistant Professor at the Government College for Women in Thiruvananthapuram, gave a comprehensive and detailed presentation on several career opportunities in the field of botany. The event occurred at 2 PM on Wednesday, June 9<sup>th</sup> 2021, with a collective presence of 46 students pursuing undergraduate and postgraduate degrees.