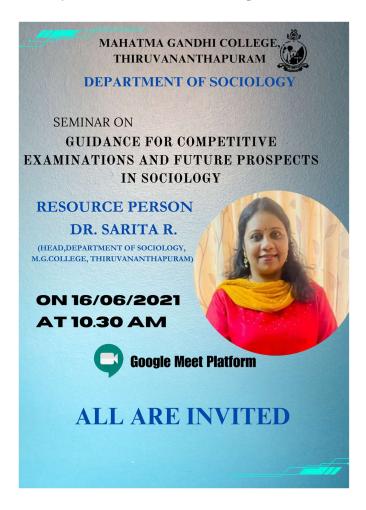

# DEPARTMENT OF SOCIOLOGY, MAHATMA GANDHI COLLEGE

### **SEMINAR ON**

# GUIDANCE FOR COMPETITIVE EXAMINATIONS AND COUNSELLING

The Department of Sociology conducted a seminar on "guidance for competitive examinations and prospects in Sociology" on 16<sup>th</sup> June 2021 at 10.30 am through the Google Meet platform. The session was handled by Dr. Sarita R., Head of the Department.

### Report of the Programme

The meeting started with prayer and Acharyaanusmaranam. Sri. N K Sunilkumar, Faculty, Department of Sociology proposed the presidential address and Dr.Harikumar from the History department facilitated the programme. The teacher mentioned some potential benefits of a career in sociology. She said that studying sociology provides students with the range of skills that employers look for, including communication, interpersonal, problem-solving, and analytical skills. She believes that a degree in sociology can help students pursue careers in industries ranging from research and education to government and business. After her presentation, she conducted a group activity session for students to identify the benefits of learning sociology as a subject. Overall the session was very informative and fruitful to acquire their future aspirations. The session ended with a vote of thanks proposed by Bharati Prasanan.