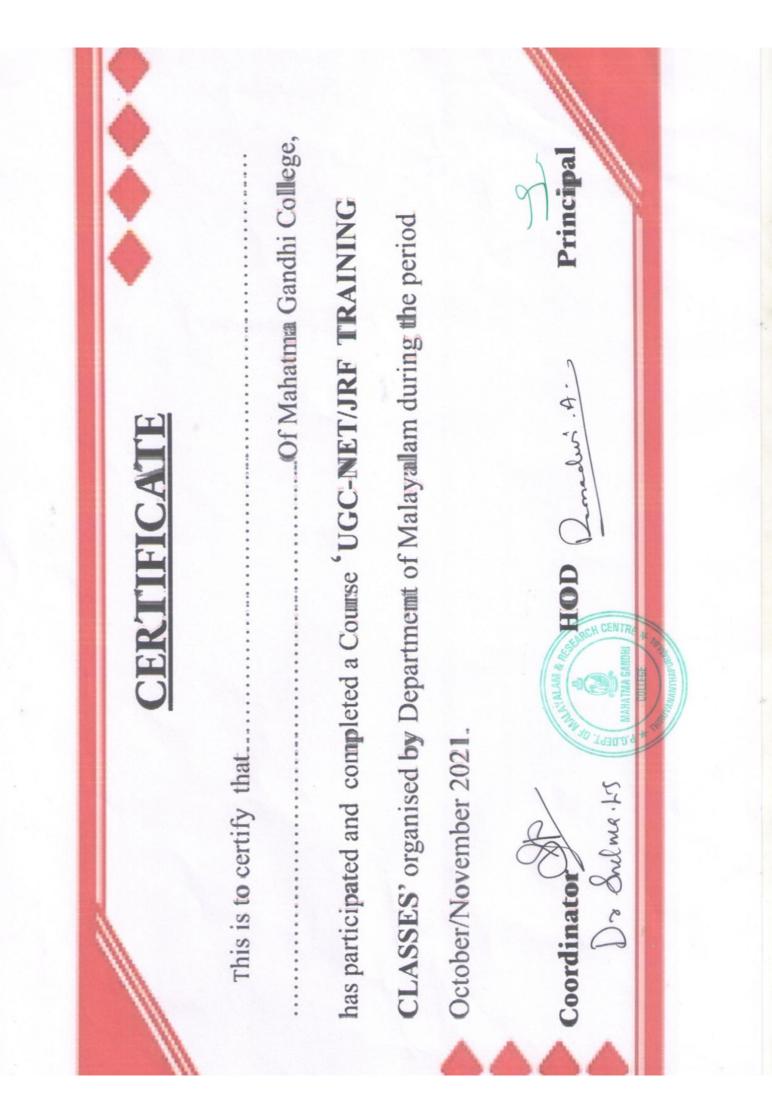

#### NET/JRF COACHING:2021-22

### FROM 5 OCTOBER 2021 ONWARDS

# MAHATMA GANDHI COLLEGE, THIRUVANANTHAPURAM POST GRADUATE DEPARTMENT OF HINDI& RESEARCH CENTRE Report NET Coaching 2021-2022

Post of Gandhi Graduate Department Hindi. Mahatma College, Thiruvananthapuram started the UGC-NET coaching from 2019-2020 onwards in offline and online mode. Dr,Rajesh Kumar R coordinates the classes. In the academic year 2021-2022 the classes were reinstated in offline mode also The classes were provided by different faculties from the college and persons. from outside also invited to address the students. Tests have been given in the classes.. The research scholars are excited to be a part of the initiative taken by the faculty members. They provide full-fledged support to the students.140 students were part of this venture. Most of the classes conducted in offline mode and one of our students Akhil A is bestowed with NET-Lecturership.