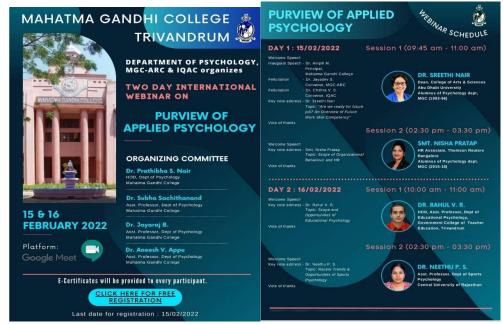

# **Purview of Applied Psychology**

A two day International webinar on 'Purview of Psychology was conducted by the Department of Psychology as a part of the Annual Research Conference of MGC ARC. on 15th and 16th of February 2022. Principal Dr Ampili M inaugurated the webinar. Felicitations were given by Dr Jayadev Convenor MGC ARC and by Dr Chitra Coordinator of IQAC.

The Webinar aimed to give students an idea of a few areas in Applied Psychology with a goal to help them identify their future higher studies and career.

The first session was taken by Dr Sreethi Nair, Dean Arts and Science College, AbuDabi University, UAE. The topic covered was 'Are we ready for future job? An overview of work skill competency'. It was a very fruitful session giving idea on skills, attitude etc needed for a career.

Afternoon session was by Ms. Nisha Pratap, HR Associate, Thomson Reuters, Bangalore. The topic covered was Scope and Opportunities of OB and HR.

The first session on the second day was on Educational Psychology, its scope and Opportunities. The last session was on Sports Psychology and it's scope and Opportunities. Every session was followed by Q&A.