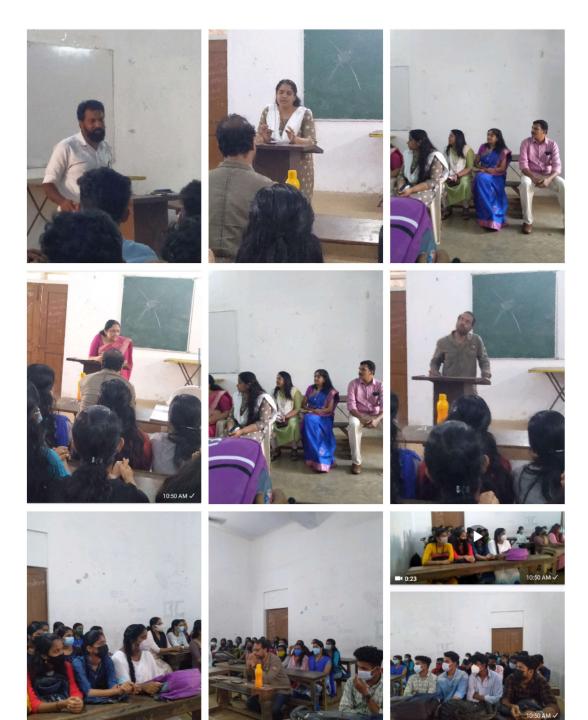

# GUIDANCE FOR COMPETITIVE EXAMINATIONS AND COUNSELLING

The Department of Sociology conducted a seminar on "guidance for competitive examinations and prospects in Sociology" on 16<sup>th</sup> June 2021 at 10.30 am through the Google Meet platform. The session was handled by Dr. Sarita R., Head of the Department.

### Report of the Programme

The meeting started with prayer and Acharyaanusmaranam. Sri. N K Sunilkumar, Faculty, Department of Sociology proposed the presidential address and Dr.Harikumar from the History department facilitated the programme. The teacher mentioned some potential benefits of a career in sociology. She said that studying sociology provides students with the range of skills that employers look for, including communication, interpersonal, problem-solving, and analytical skills. She believes that a degree in sociology can help students pursue careers in industries ranging from research and education to government and business. After her presentation, she conducted a group activity session for students to identify the benefits of learning sociology as a subject. Overall the session was very informative and fruitful to acquire their future aspirations. The session ended with a vote of thanks proposed by Bharati Prasanan.

### LIST OF PARTICIPANTS

| Sl.No | Name of the Participants | Designation         |
|-------|--------------------------|---------------------|
| 1     | Dr. Sarita R             | Assistant Professor |
| 2     | Dr. Subalekshmi G. S     | Assistant Professor |
| 3     | N K Sunil Kumar          | Assistant Professor |
| 4     | Abhijith S.P.            | Student             |
| 5     | Gayathri Ashok           | Student             |
| 6     | Aravind B.V.             | Student             |
| 7     | Aneesh A.V.              | Student             |
| 8     | Arathy B.R.              | Student             |
| 9     | Sarayoo                  | Student             |
| 10    | Athira J Kumar           | Student             |
| 11    | Anjana Krishnan S.S.     | Student             |
| 12    | Malavika M.S.            | Student             |
| 13    | Balasurya B Nair         | Student             |
| 14    | G.S. Hrishikesh          | Student             |
| 15    | Rakendhu R.K.            | Student             |
| 16    | Silpa S.                 | Student             |