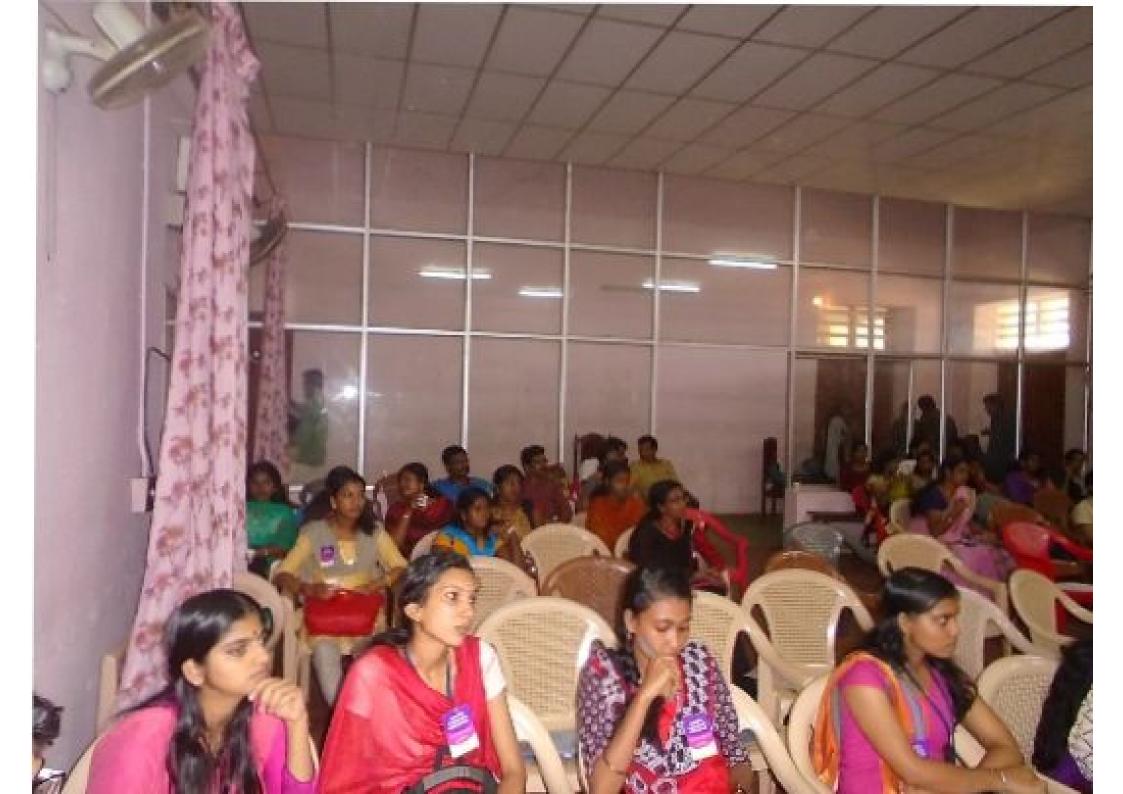

# **Purview of Applied Psychology**

A two day International webinar on 'Purview of Psychology was conducted by the Department of Psychology as a part of the Annual Research Conference of MGC ARC. on 15th and 16th of February 2022. Principal Dr Ampili M inaugurated the webinar. Felicitations were given by Dr Jayadev Convenor MGC ARC and by Dr Chitra Coordinator of IQAC.

The Webinar aimed to give students an idea of a few areas in Applied Psychology with a goal to help them identify their future higher studies and career.

The first session was taken by Dr Sreethi Nair, Dean Arts and Science College, AbuDabi University, UAE. The topic covered was 'Are we ready for future job? An overview of work skill competency'. It was a very fruitful session giving idea on skills, attitude etc needed for a career.

Afternoon session was by Ms. Nisha Pratap, HR Associate, Thomson Reuters, Bangalore. The topic covered was Scope and Opportunities of OB and HR.

The first session on the second day was on Educational Psychology, its scope and Opportunities. The last session was on Sports Psychology and it's scope and Opportunities. Every session was followed by Q&A.

Sri Sunil Kumar, College Council Secretary gave an inspiring talk at the Valedictory function

followed by feedbacks from the participants.

100 participants attended the live meeting while 25 attended the youtube live streaming. The faculty of the Department Dr Prathibha S Nair, Dr Subha Sachithanand, Dr Jayaraj B and Dr Aneesh V Appu moderated each session. Students took active role in coordination, compering , giving feedback etc.