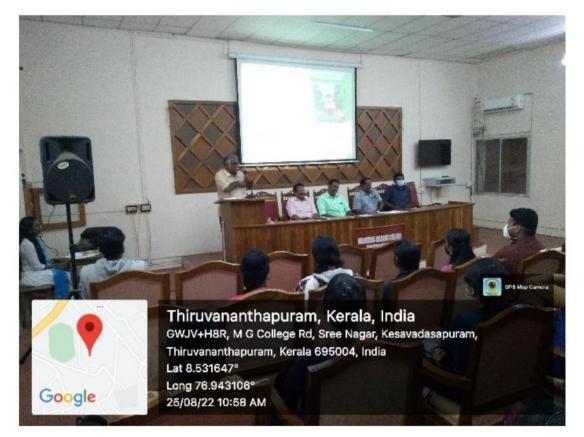

# **Purview of Applied Psychology**

A two day International webinar on 'Purview of Psychology was conducted by the Department of Psychology as a part of the Annual Research Conference of MGC ARC. on 15th and 16th of February 2022. Principal Dr Ampili M inaugurated the webinar. Felicitations were given by Dr Jayadev Convenor MGC ARC and by Dr Chitra Coordinator of IQAC.

Sri Sunil Kumar, College Council Secretary gave an inspiring talk at the Valedictory function

followed by feedbacks from the participants.

100 participants attended the live meeting while 25 attended the youtube live streaming. The faculty of the Department Dr Prathibha S Nair, Dr Subha Sachithanand, Dr Jayaraj B and Dr Aneesh V Appu moderated each session. Students took active role in coordination, compering , giving feedback etc.