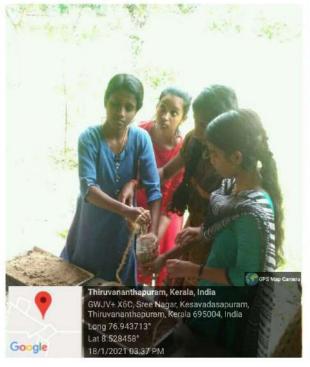

### Introduction

The PG & Research Department of Botny organised an innovative Skill Development Program titled "Plastic Reuse in Home Decor". Held on 18<sup>th</sup> January 2021, this program aimed to address the pressing issue of plastic waste by integrating it into creative home decoration solutions. Dr. Athira M Nair, Assistant Professor, Dept. of Zoology conducted the programme attended by 53 students.

### Outcome

Participant engagement in the program was enthusiastic and insightful. Students displayed remarkable creativity in repurposing plastic items, often combining functionality with aesthetic appeal in their projects.