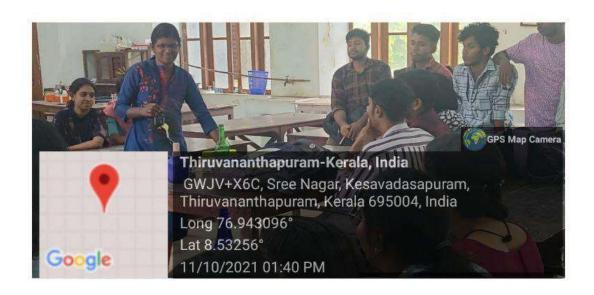

#### Introduction

The program, conducted on 11<sup>th</sup> October 2021, was designed to engage 50 Botany students in the creative process of transforming ordinary bottles into artistic masterpieces.

The level of engagement and creativity exhibited by the participants was remarkable. Students from different academic backgrounds brought their unique perspectives, resulting in an array of beautifully decorated bottles