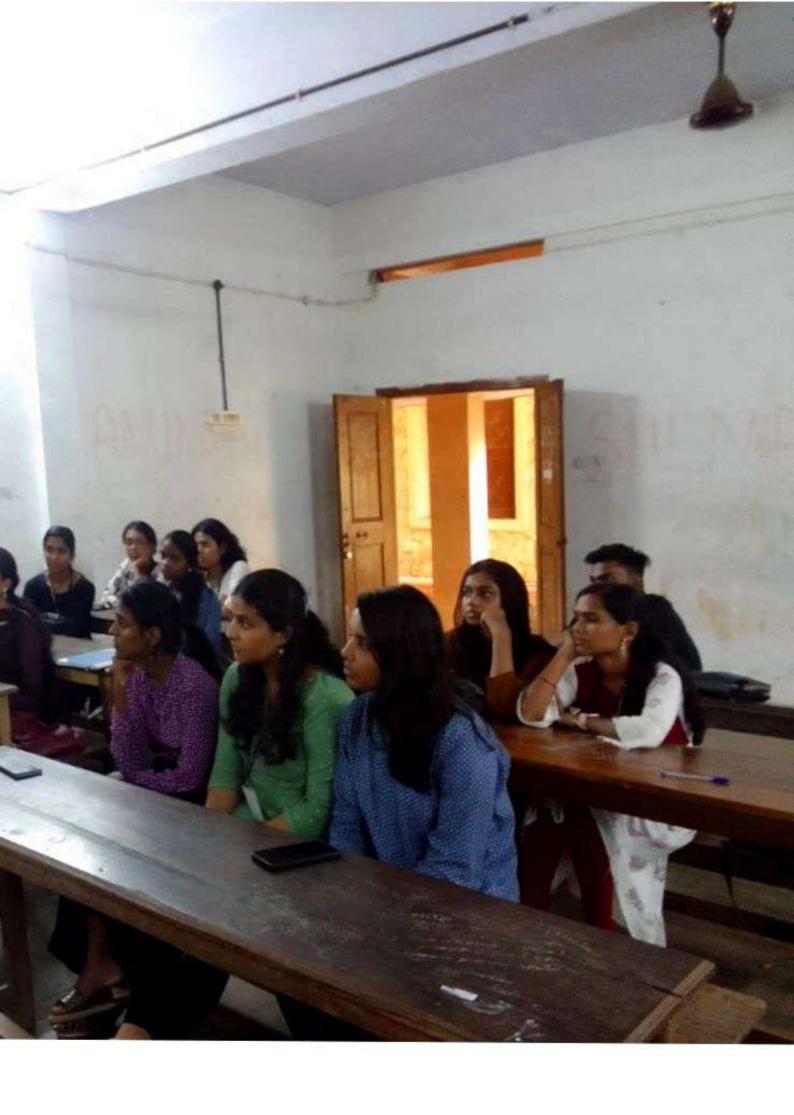

#### Introduction

The program, conducted on 11<sup>th</sup> October 2021, was designed to engage 50 Botany students in the creative process of transforming ordinary bottles into artistic masterpieces.

The level of engagement and creativity exhibited by the participants was remarkable. Students from different academic backgrounds brought their unique perspectives, resulting in an array of beautifully decorated bottles