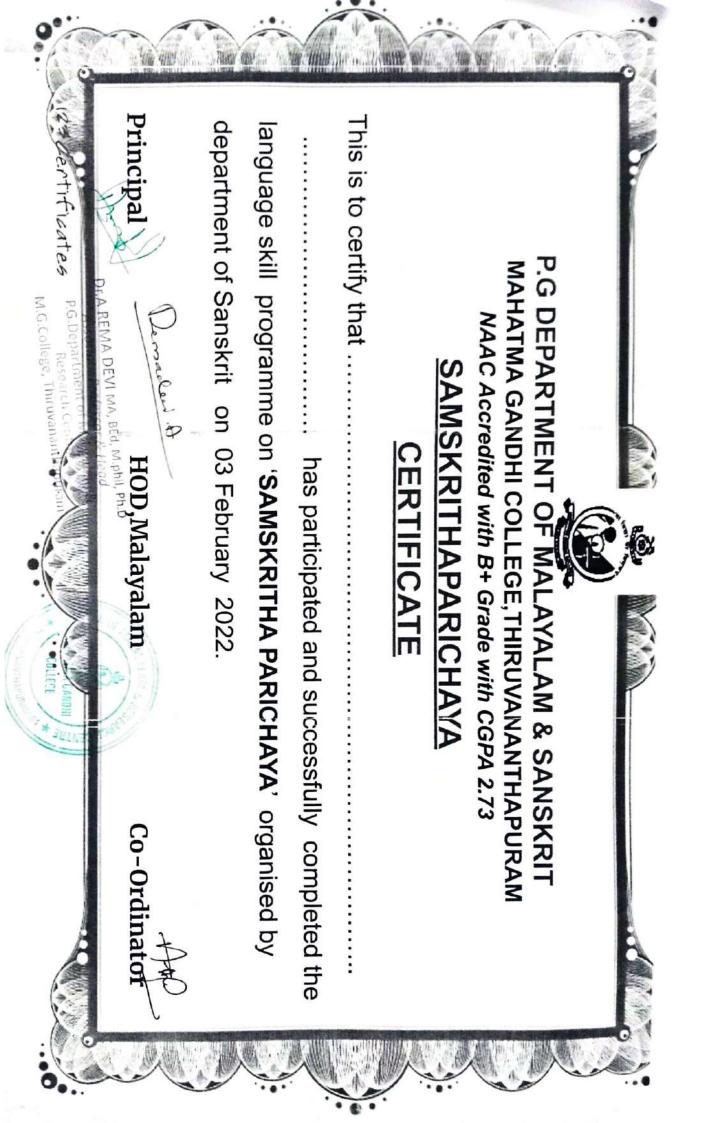

| 8  | National Science Day celebration 2021 -<br>Student presentation on Women scientists | 02-12-2021 | 40 | Dept of Physics in association with College, IQAC   | Language and<br>Communication<br>skills |
|----|-------------------------------------------------------------------------------------|------------|----|-----------------------------------------------------|-----------------------------------------|
| 9  | Basic concepts of language (Malayalam)                                              | 01-09-2021 | 52 | Dept of Malayalam in association with College, IQAC | Language and<br>Communication<br>skills |
| 10 | Samskrithaparichaya (Sanskrit)                                                      | 14-12-2021 | 21 | Dept of Malayalam in association with College, IQAC | Language and<br>Communication<br>skills |
|    |                                                                                     |            |    |                                                     |                                         |
|    |                                                                                     |            |    |                                                     |                                         |