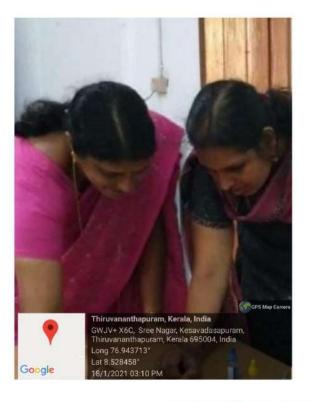

### Introduction

The PG & Research Department of Botny organised an innovative Skill Development Program titled "Plastic Reuse in Home Decor". Held on 18<sup>th</sup> January 2021, this program aimed to address the pressing issue of plastic waste by integrating it into creative home decoration solutions. Dr. Athira M Nair, Assistant Professor, Dept. of Zoology conducted the programme attended by 53 students.

### Outcome

Participant engagement in the program was enthusiastic and insightful. Students displayed remarkable creativity in repurposing plastic items, often combining functionality with aesthetic appeal in their projects.