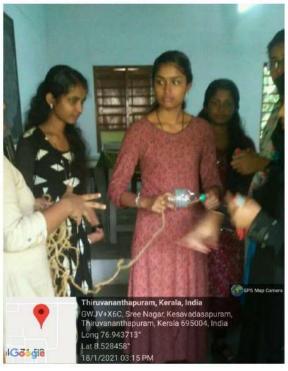

## PLASTIC REUSE IN HOME DECOR MAKING

Discover the art of sustainable creativity in our Plastic Reuse in Home Decor Making workshop, where you'll learn inventive ways to repurpose plastic materials into stylish and functional decor items. Join us to explore eco-friendly crafting techniques, turning discarded plastics into unique pieces that not only enhance your living space but also contribute to a greener environment.

> Resource Person: Dr. Athira M Nair. Assistant Professor, Dept. of Zoology, MG College, TVM.

Date: 18th January

2021

Time: 3.00 PM

Venue: Botany Lab

### Introduction

The PG & Research Department of Botny organised an innovative Skill Development Program titled "Plastic Reuse in Home Decor". Held on 18<sup>th</sup> January 2021, this program aimed to address the pressing issue of plastic waste by integrating it into creative home decoration solutions. Dr. Athira M Nair, Assistant Professor, Dept. of Zoology conducted the programme attended by 53 students.